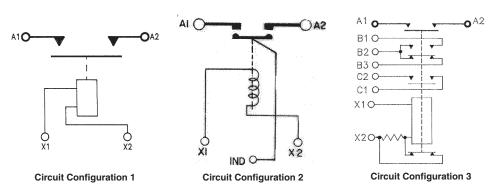

#### **Circuit Configurations** (Consult factory for other available circuit configurations)

| HARTMAN<br>Part Number | Construction<br>Type | Mounting<br>Style |                         | Circuit<br>Config. | TE<br>Part Number |
|------------------------|----------------------|-------------------|-------------------------|--------------------|-------------------|
| A-712AB                | Gasket/Vented        | Α                 | Continuous              | 1                  | 2-1616058-3       |
| A-712AF                | Gasket/Vented        | Α                 | Intermittent            | 1                  | 2-1616058-4       |
| A-712J                 | Gasket/Vented        | В                 | Continuous              | 2                  | 2-1616058-6       |
| A-712W                 | Gasket/Vented        | С                 | Continuous, Economizing | 3                  | 6-1616032-3       |