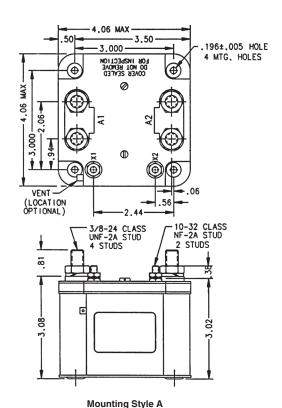

### A-712 Series, Rated up to 600 Amps, 28 Vdc (Continued)

Mounting Style B

Mounting Style C

#### **Circuit Configurations** (Consult factory for other available circuit configurations)

| HARTMAN<br>Part Number | Construction<br>Type | Mounting<br>Style |                         | Circuit<br>Config. | TE<br>Part Number |
|------------------------|----------------------|-------------------|-------------------------|--------------------|-------------------|
| A-712AB                | Gasket/Vented        | Α                 | Continuous              | 1                  | 2-1616058-3       |
| A-712AF                | Gasket/Vented        | Α                 | Intermittent            | 1                  | 2-1616058-4       |
| A-712J                 | Gasket/Vented        | В                 | Continuous              | 2                  | 2-1616058-6       |
| A-712W                 | Gasket/Vented        | С                 | Continuous, Economizing | 3                  | 6-1616032-3       |