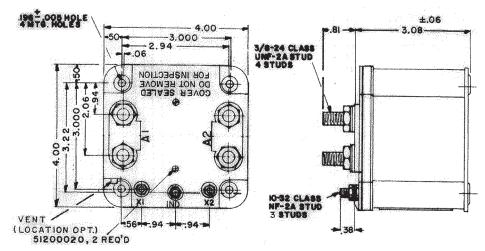

### A-712 Series, Rated up to 600 Amps, 28 Vdc (Continued)

Mounting Style B

Mounting Style C

#### **Circuit Configurations** (Consult factory for other available circuit configurations)

| HARTMAN<br>Part Number | Construction<br>Type | Mounting<br>Style |                         | Circuit<br>Config. | TE<br>Part Number |
|------------------------|----------------------|-------------------|-------------------------|--------------------|-------------------|
| A-712AB                | Gasket/Vented        | Α                 | Continuous              | 1                  | 2-1616058-3       |
| A-712AF                | Gasket/Vented        | Α                 | Intermittent            | 1                  | 2-1616058-4       |
| A-712J                 | Gasket/Vented        | В                 | Continuous              | 2                  | 2-1616058-6       |
| A-712W                 | Gasket/Vented        | С                 | Continuous, Economizing | 3                  | 6-1616032-3       |