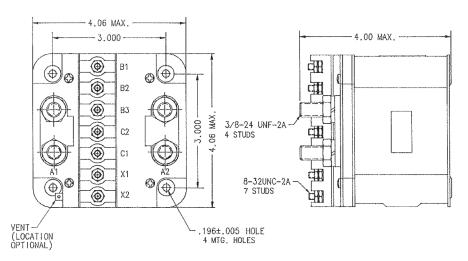

### A-712 Series, Rated up to 600 Amps, 28 Vdc (Continued)

Mounting Style B

Mounting Style C

#### **Circuit Configurations** (Consult factory for other available circuit configurations)

| HARTMAN<br>Part Number | Construction<br>Type | Mounting<br>Style |                         | Circuit<br>Config. | TE<br>Part Number |
|------------------------|----------------------|-------------------|-------------------------|--------------------|-------------------|
| A-712AB                | Gasket/Vented        | Α                 | Continuous              | 1                  | 2-1616058-3       |
| A-712AF                | Gasket/Vented        | Α                 | Intermittent            | 1                  | 2-1616058-4       |
| A-712J                 | Gasket/Vented        | В                 | Continuous              | 2                  | 2-1616058-6       |
| A-712W                 | Gasket/Vented        | С                 | Continuous, Economizing | 3                  | 6-1616032-3       |